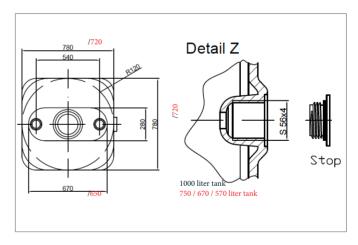

ra connections or an insulation jacket are possible. The AQF tanks are

### **TECHNICAL DATA GEP BINNENTANKS**

| Volume<br>in liter | Length B<br>in cm | Width C in cm | Height tank A<br>in cm | Weight<br>in kg |
|--------------------|-------------------|---------------|------------------------|-----------------|
| 570                | 72                | 72            | 143                    | 18              |
| 690                | 72                | 72            | 170                    | 22              |
| 750                | 72                | 72            | 172                    | 24              |
| 1000               | 78                | 78            | 200                    | 30              |

Connections: Above 2 x 2 " Under 2 x S56X4

#### **TECHNICAL DRAWINGS**





# ORDERING INFORMATION

| Art nr | NAME                          | PG |
|--------|-------------------------------|----|
| 403801 | Inner tank AQF 570 liters     | 3  |
| 403802 | Inner tank AQF 690 liters     | 3  |
| 403803 | Inner tank AQF 750 liters     | 3  |
| 403804 | Inner tank AQF 1000 liters    | 3  |
| 403854 | Gradient S56X4 to 6/4 " Bi    | 3  |
| 403851 | Connection set basic tank     | 3  |
| 403852 | Connection set expansion tank | 3  |