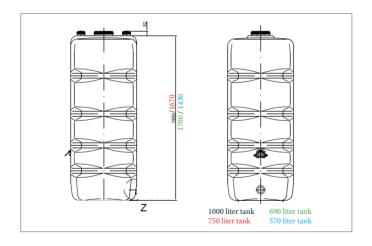

### **TECHNICAL DATA GEP BINNENTANKS**

| Volume<br>in liter | Length B<br>in cm | Width C in cm | Height tank A<br>in cm | Weight<br>in kg |
|--------------------|-------------------|---------------|------------------------|-----------------|
| 570                | 72                | 72            | 143                    | 18              |
| 690                | 72                | 72            | 170                    | 22              |
| 750                | 72                | 72            | 172                    | 24              |
| 1000               | 78                | 78            | 200                    | 30              |

Connections: Above 2 x 2 " Under 2 x S56X4

#### **TECHNICAL DRAWINGS**