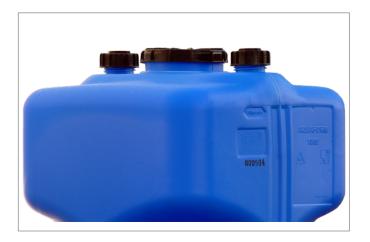

### **PRODUCT DESCRIPTION**

The tanks are seamlessly produced from one piece so guaranteed to be waterproof. The plastic tanks type AquaFlow AQF are available in different versions and volumes. The tanks are characterized by their sturdy constructional features and handles for easy installation. The tanks are standard equipped with a childproof lid of 240 mm diameter.

The types AQF 570 and 690 are also equipped with a number of additional connections. These tanks are therefore often used in specific applications such as hot water, greywater, rainwater, heat storage and disconnect tanks with built-in pumps.

Specific customer requirements such as an extra wide lid of 540 mm, extra connections or an insulation jacket are possible. The AQF tanks are