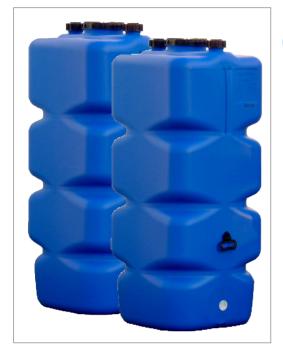

### **PRODUCT DESCRIPTION**

The tanks are seamlessly produced from one piece so guaranteed to be waterproof. The plastic tanks type AquaFlow AQF are available in different versions and volumes. The tanks are characterized by their sturdy constructional features and handles for easy installation. The tanks are standard equipped with a childproof lid of 240 mm diameter.

The types AQF 570 and 690 are also equipped with a number of additional connections. These tanks are therefore often used in specific applications such as hot water, greywater, rainwater, heat storage and disconnect tanks with built-in pumps.

Specific customer requirements such as an extra wide lid of 540 mm, extra connections or an insulation jacket are possible. The AQF tanks are